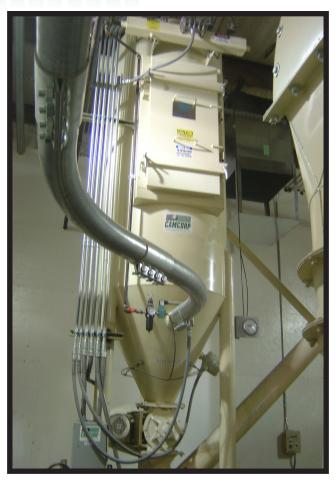

## CAMCORP Model 6PRB14 Filter/Receiver

Application: Filter/Receiver for Pneumatic Conveying System

Product Conveyed: Ammonium Sulfate (65 #'s/Ft<sup>3</sup>), Boric Acid (39 #'s/Ft<sup>3</sup>) &

Zinc Sulfate (96 #'s/Ft<sup>3</sup>)

Rate: 6,000 Pounds/Hour (a blend of all 3 products above)

Conveying Distance: 360' with (12) Elbows

System Horsepower: System Required a Blower Package with 50 HP Motor

Line Size: 4" Sch. 40 Pipe

Air Volume: 625 CFM Air to Cloth Ratio: 4.6 to 1 Operating Temp.: 210° F

Special Features: Matched Customer's Paint Color

21

Fax: (913) 831-9271

Phone: (913) 831-0740

Website: www.camcorpinc.com