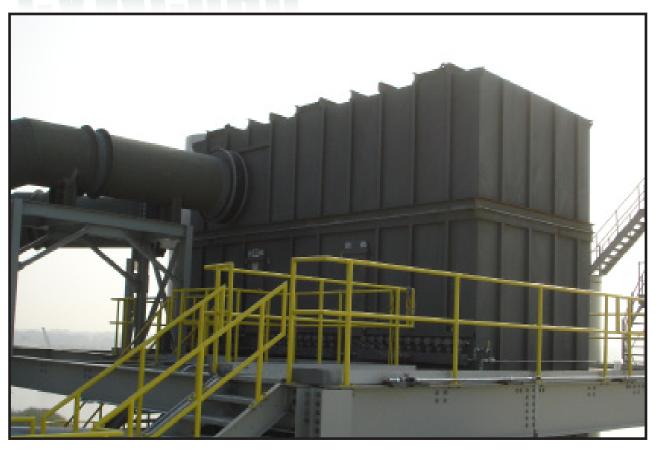

## CAMCORP Baghouse Model 33TRW13x528

Industry: Electric Power

Application: Receiving Collector for Pneumatic Conveying System

Product Collected: Coal Fly Ash Air Volume: 33,486 CFM

Air to Media Ratio: 3 to1 Operating Temp: 400° F

Special Features: - Designed for -84" W.C.

- Aramid/PTFE Laminated Bags

- Accomodations made for field insulation

- High temperature diaphragm valves, gaskets, etc.

- SSPC-SP6 Sandblast prep with High Temp Zinc Paint